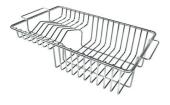

Stainless steel plate rack only usable in combination with the accessories 8644 003 8100 154

White bowl 8153 100

Graters kit with ring-holder and food collection tray

8159 101

\* only in combination with the accessory 8644 101