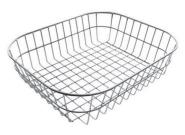

Iroko-wood sliding chopping board with stainless steel colander

8644 044

Stainless steel basket 8611 000