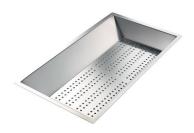

#### Stainless steel perforated tray

8151 000

\* only in combination with the accessory 8644 101