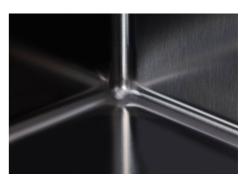

| Built-in hole                 | View technical data sheet                                                                                                                                                                                                                                                                                                                      |
|-------------------------------|------------------------------------------------------------------------------------------------------------------------------------------------------------------------------------------------------------------------------------------------------------------------------------------------------------------------------------------------|
| Drainer                       | No                                                                                                                                                                                                                                                                                                                                             |
| Width                         | 75 cm                                                                                                                                                                                                                                                                                                                                          |
| Bowl dimension                | 340x400mm                                                                                                                                                                                                                                                                                                                                      |
| Number of bowls               | 2 bowls                                                                                                                                                                                                                                                                                                                                        |
| Waste fitting                 | Drain SPACE 3,5"                                                                                                                                                                                                                                                                                                                               |
| Notes:                        | As the product consists of a single seamless steel surface with no gaps or interstices, the use of garbage disposal and waste fitting with automatic control is not permitted.                                                                                                                                                                 |
| FEATURES                      |                                                                                                                                                                                                                                                                                                                                                |
| Gun Metal                     | The Gun Metal finish is obtained by treating steel with a physical process called PVD (Phisical Vacuum Deposition) which deposits particles of noble metals on the surface. The result is a unique and refined aesthetic effect, and an improvement of the mechanical properties of the steel which is more resistant to impact and scratches. |
| ONE SEAMLESS STEEL<br>SURFACE | The waste-fitting and overflow are moulded on the sink. The product is therefore made out of one seamless steel surface, without gaps or interstices. A great plus in terms of hygiene.                                                                                                                                                        |
| Deep bowls                    | This bowls reach an important depth, over 20 cm, thanks to the advanced production technology, that can be offer great capiency and practicity in all the washing operations.                                                                                                                                                                  |
| High thickness                | Imm thick steel. A significant thickness, which guarantees the maximum sturdiness and durability.                                                                                                                                                                                                                                              |
| Perimetral overflow           | The overflow is always a security on the Foster sinks that prevents the overflow of water in case of oversights. The perimeter drain solution improves aesthetics thanks to its square and essential shape.                                                                                                                                    |