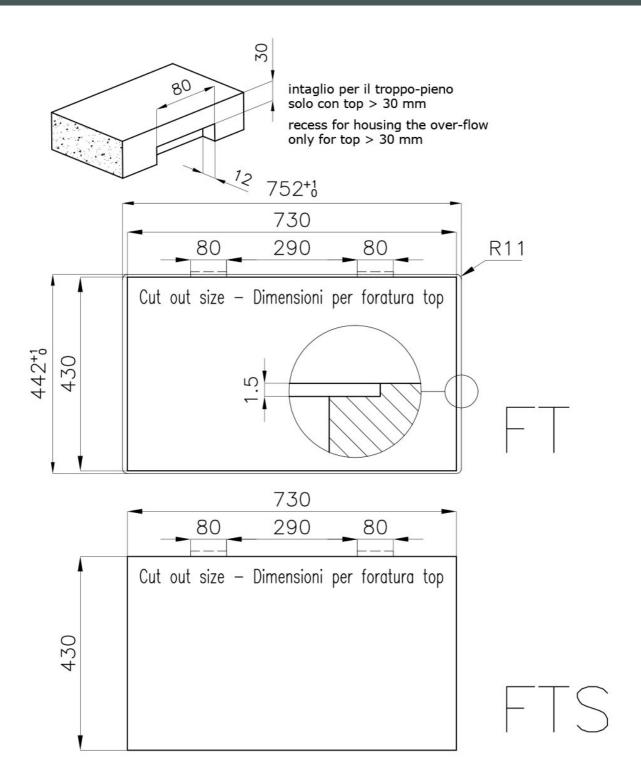

re useful today for theseparate waste collection systems.                                         |
|---------------------|-------------------------------------------------------------------------------------------------------------------------------------------------------------------------------------------------------|
| Small radius        | Bowls with squared shapes with a modern design and an increased capacity, for a minimal aesthetics connected with an extreme practicity.                                                              |
| Space waste fitting | The elegant SPACE steel cap closes the drain and leaves no visible residues collected in the basket below. Space also has a small footprint and allows the optimal use of the under-sink compartment. |

#### **TECHNICAL DATA**





#### **GALLERY**













#### **OPTIONAL ACCESSORIES**



Glass chopping board 8631 300



**HPDE Twin chopping board** 8644 101



Stainless steel plate rack 8100 303 \* only in combination with the accessory 8644 101



Stainless steel plate rack 8100 201



Stainless steel plate rack only usable in combination with the accessories 8644 003 8100 154

White bowl 8153 100



Graters kit with ring-holder and food collection tray

8159 101

\* only in combination with the accessory 8644 101



Iroko-wood sliding chopping board with stainless steel colander

8644 044



Stainless steel basket 8611 000



#### Stainless steel perforated tray

8151 000

\* only in combination with the accessory 8644 101

#### **RECOMMENDED PAIRINGS**



Mixer Tap Skin Gun Metal

8424 856



**VOLTA GUN M