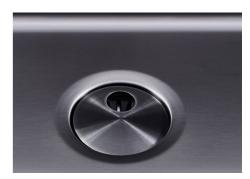

| Built-in hole                 | View technical data sheet                                                                                                                                                                                                                                                                                                                      |
|-------------------------------|------------------------------------------------------------------------------------------------------------------------------------------------------------------------------------------------------------------------------------------------------------------------------------------------------------------------------------------------|
| Drainer                       | No                                                                                                                                                                                                                                                                                                                                             |
| Width                         | 75 cm                                                                                                                                                                                                                                                                                                                                          |
| Bowl dimension                | 340x400mm                                                                                                                                                                                                                                                                                                                                      |
| Number of bowls               | 2 bowls                                                                                                                                                                                                                                                                                                                                        |
| Waste fitting                 | Drain SPACE 3,5"                                                                                                                                                                                                                                                                                                                               |
| Notes:                        | As the product consists of a single seamless steel surface with no gaps or interstices, the use of garbage disposal and waste fitting with automatic control is not permitted.                                                                                                                                                                 |
| FEATURES                      |                                                                                                                                                                                                                                                                                                                                                |
| Gun Metal                     | The Gun Metal finish is obtained by treating steel with a physical process called PVD (Phisical Vacuum Deposition) which deposits particles of noble metals on the surface. The result is a unique and refined aesthetic effect, and an improvement of the mechanical properties of the steel which is more resistant to impact and scratches. |
| ONE SEAMLESS STEEL<br>SURFACE | The waste-fitting and overflow are moulded on the sink. The product is therefore made out of one seamless steel surface, without gaps or interstices. A great plus in terms of hygiene.                                                                                                                                                        |
| Deep bowls                    | This bowls reach an important depth, over 20 cm, thanks to the advanced production technology, that can be offer great capiency and practicity in all the washing operations.                                                                                                                                                                  |
| High thickness                | Imm thick steel. A significant thickness, which guarantees the maximum sturdiness and durability.                                                                                                                                                                                                                                              |
| Perimetral overflow           | The overflow is always a security on the Foster sinks that prevents the overflow of water in case of oversights. The perimeter drain solution improves aesthetics thanks to its square and essential shape.                                                                                                                                    |