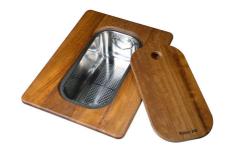

Iroko-wood sliding chopping board with stainless steel colander

8644 044

Stainless steel basket 8611 000