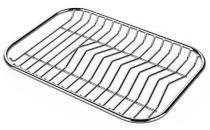

Stainless steel plate rack only usable in combination with the accessories 8644 003 8100 154

White bowl 8153 100

Graters kit with ring-holder and food collection tray

8159 101

\* only in combination with the accessory 8644 101