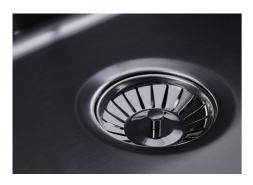

| Built-in hole                 | View technical data sheet                                                                                                                                                                                                                                                                                                                      |
|-------------------------------|------------------------------------------------------------------------------------------------------------------------------------------------------------------------------------------------------------------------------------------------------------------------------------------------------------------------------------------------|
| Drainer                       | No                                                                                                                                                                                                                                                                                                                                             |
| Width                         | 75 cm                                                                                                                                                                                                                                                                                                                                          |
| Bowl dimension                | 340x400mm                                                                                                                                                                                                                                                                                                                                      |
| Number of bowls               | 2 bowls                                                                                                                                                                                                                                                                                                                                        |
| Waste fitting                 | Drain SPACE 3,5"                                                                                                                                                                                                                                                                                                                               |
| Notes:                        | As the product consists of a single seamless steel surface with no gaps or interstices, the use of garbage disposal and waste fitting with automatic control is not permitted.                                                                                                                                                                 |
| FEATURES                      |                                                                                                                                                                                                                                                                                                                                                |
| Gun Metal                     | The Gun Metal finish is obtained by treating steel with a physical process called PVD (Phisical Vacuum Deposition) which deposits particles of noble metals on the surface. The result is a unique and refined aesthetic effect, and an improvement of the mechanical properties of the steel which is more resistant to impact and scratches. |
| ONE SEAMLESS STEEL<br>SURFACE | The waste-fitting and overflow are moulded on the sink. The product is therefore made out of one seamless steel surface, without gaps or interstices. A great plus in terms of hygiene.                                                                                                                                                        |
| Deep bowls                    | This bowls reach an important depth, over 20 cm, thanks to the advanced production technology, that can be offer great capiency and practicity in all the washing operations.                                                                                                                                                                  |
| High thickness                | Imm thick steel. A significant thickness, which guarantees the maximum sturdiness and durability.                                                                                                                                                                                                                                              |
| Perimetral overflow           | The overflow is always a security on the Foster sinks that prevents the overflow of water in case of oversights. The perimeter drain solution improves aesthetics thanks to its square and essential shape.                                                                                                                                    |

| Save space system   | Drain and siphon are designed to leave as much space as possible in the under-sink area, more and more useful today for theseparate waste collection systems.                                         |
|---------------------|-------------------------------------------------------------------------------------------------------------------------------------------------------------------------------------------------------|
| Small radius        | Bowls with squared shapes with a modern design and an increased capacity, for a minimal aesthetics connected with an extreme practicity.                                                              |
| Space waste fitting | The elegant SPACE steel cap closes the drain and leaves no visible residues collected in the basket below. Space also has a small footprint and allows the optimal use of the under-sink compartment. |