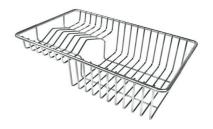

#### **OPTIONAL ACCESSORIES**

Glass chopping board 8631 300

**HPDE Twin chopping board** 8644 101

Stainless steel plate rack 8100 303 \* only in combination with the accessory 8644 101

Stainless steel plate rack 8100 201

Stainless steel plate rack only usable in combination with the accessories 8644 003 8100 154

White bowl 8153 100

Graters kit with ring-holder and food collection tray

8159 101

\* only in combination with the accessory 8644 101