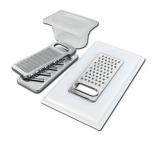

Stainless steel plate rack only usable in combination with the accessories 8644 003 8100 154

White bowl 8153 100

Graters kit with ring-holder and food collection tray

8159 101

\* only in combination with the accessory 8644 101