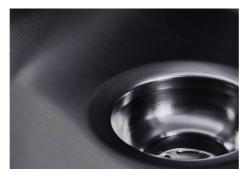

| Built-in hole                 | View technical data sheet                                                                                                                                                                                                                                                                                                                      |
|-------------------------------|------------------------------------------------------------------------------------------------------------------------------------------------------------------------------------------------------------------------------------------------------------------------------------------------------------------------------------------------|
| Drainer                       | No                                                                                                                                                                                                                                                                                                                                             |
| Width                         | 75 cm                                                                                                                                                                                                                                                                                                                                          |
| Bowl dimension                | 340x400mm                                                                                                                                                                                                                                                                                                                                      |
| Number of bowls               | 2 bowls                                                                                                                                                                                                                                                                                                                                        |
| Waste fitting                 | Drain SPACE 3,5"                                                                                                                                                                                                                                                                                                                               |
| Notes:                        | As the product consists of a single seamless steel surface with no gaps or interstices, the use of garbage disposal and waste fitting with automatic control is not permitted.                                                                                                                                                                 |
| FEATURES                      |                                                                                                                                                                                                                                                                                                                                                |
| Gun Metal                     | The Gun Metal finish is obtained by treating steel with a physical process called PVD (Phisical Vacuum Deposition) which deposits particles of noble metals on the surface. The result is a unique and refined aesthetic effect, and an improvement of the mechanical properties of the steel which is more resistant to impact and scratches. |
| ONE SEAMLESS STEEL<br>SURFACE | The waste-fitting and overflow are moulded on the sink. The product is therefore made out of one seamless steel surface, without gaps or interstices. A great plus in terms of hygiene.                                                                                                                                                        |
| Deep bowls                    | This bowls reach an important depth, over 20 cm, thanks to the advanced production technology, that can be offer great capiency and practicity in all the washing operations.                                                                                                                                                                  |
| High thickness                | Imm thick steel. A significant thickness, which guarantees the maximum sturdiness and durability.                                                                                                                                                                                                                                              |
| Perimetral overflow           | The overflow is always a security on the Foster sinks that prevents the overflow of water in case of oversights. The perimeter drain solution improves aesthetics thanks to its square and essential shape.                                                                                                                                    |