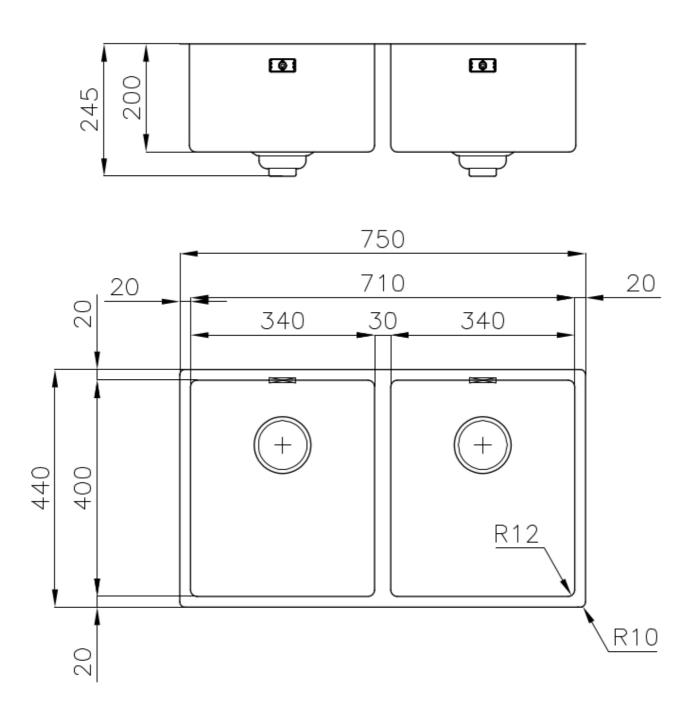

#### **DETAILS**

| Coloring                      | Gun Metal                                                       |
|-------------------------------|-----------------------------------------------------------------|
| Edge/Installation Type        | Flush-mount   Top-mount                                         |
| Finish                        | PVD                                                             |
| Material                      | AISI 304 stainless steel                                        |
| Texture                       | Foster brushed                                                  |
| Base                          | 80 cm                                                           |
| Dimensions                    | 750 x 440 mm                                                    |
| Standard fittings             | Fixing hooks, gasket, drain, overflow and siphon, boxed packing |
| Mixer holes                   | No standard holes                                               |
| Dimensions  Standard fittings | Fixing hooks, gasket, drain, overflow and siphon, boxed packing |

| Built-in hole                 | View technical data sheet                                                                                                                                                                                                                                                                                                                      |
|-------------------------------|------------------------------------------------------------------------------------------------------------------------------------------------------------------------------------------------------------------------------------------------------------------------------------------------------------------------------------------------|
| Drainer                       | No                                                                                                                                                                                                                                                                                                                                             |
| Width                         | 75 cm                                                                                                                                                                                                                                                                                                                                          |
| Bowl dimension                | 340x400mm                                                                                                                                                                                                                                                                                                                                      |
| Number of bowls               | 2 bowls                                                                                                                                                                                                                                                                                                                                        |
| Waste fitting                 | Drain SPACE 3,5"                                                                                                                                                                                                                                                                                                                               |
| Notes:                        | As the product consists of a single seamless steel surface with no gaps or interstices, the use of garbage disposal and waste fitting with automatic control is not permitted.                                                                                                                                                                 |
| FEATURES                      |                                                                                                                                                                                                                                                                                                                                                |
| Gun Metal                     | The Gun Metal finish is obtained by treating steel with a physical process called PVD (Phisical Vacuum Deposition) which deposits particles of noble metals on the surface. The result is a unique and refined aesthetic effect, and an improvement of the mechanical properties of the steel which is more resistant to impact and scratches. |
| ONE SEAMLESS STEEL<br>SURFACE | The waste-fitting and overflow are moulded on the sink. The product is therefore made out of one seamless steel surface, without gaps or interstices. A great plus in terms of hygiene.                                                                                                                                                        |
| Deep bowls                    | This bowls reach an important depth, over 20 cm, thanks to the advanced production technology, that can be offer great capiency and practicity in all the washing operations.                                                                                                                                                                  |
| High thickness                | Imm thick steel. A significant thickness, which guarantees the maximum sturdiness and durability.                                                                                                                                                                                                                                              |
| Perimetral overflow           | The overflow is always a security on the Foster sinks that prevents the overflow of water in case of oversights. The perimeter drain solution improves aesthetics thanks to its square and essential shape.                                                                                                                                    |